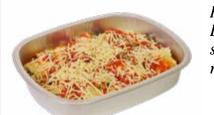

Mac & Cheese Di Parma

Fully prepared Ravioli Dish, topped with red sauce and parmesan, and ready to heat and eat.

Sofo's Ravioli Dinner 32 oz (serves 2–3)

Some products may not be available. We reserve the right to limit quantities. All products are subject to availability. Prices and dates are subject to change. Actual product may differ from photos. No additional discounts