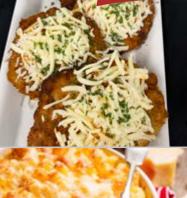

## PREPARED ENTREES

Asiago breaded chicken is topped with our gourmet pasta sauce and topped with provolone and parmesan.

Chicken **Parmesan** 

Our signature blend of 6 yes, sei! - cheeses blended with al dente Cavatappi and authentic pancetta.