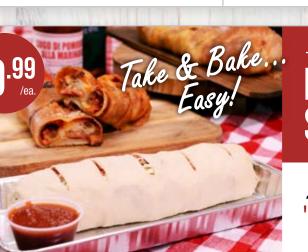

# Sofo's

Try our January Stromboli of the Month "Three Cheese"

Save with the Stromboli of the month!

IS HERE!