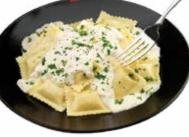

Mac & Cheese Di Parma

Fully prepared Ravioli Dish, topped with red sauce and parmesan, and ready to heat and eat.

Sofo's Ravioli Dinner 32 oz (serves 2–3)

Some products may not be available. We reserve the right to limit quantities. All products are subject to availability. Prices and dates are subject to change. Actual product may differ from photos. No additional discounts