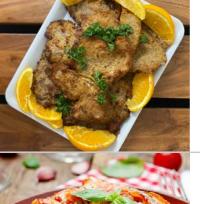

## PREPARED ENTREES

Whole-muscle veal leg cutlets are breaded and lightly pan-fried to a perfect golden brown for a fork tender finish.

Lasagna

Sofo's

Sofo's Meatball Dish

Some products may not be available. We reserve the right to limit quantities. All products are subject to availability. Prices and dates are subject to change. Actual product may differ from photos. No additional discounts