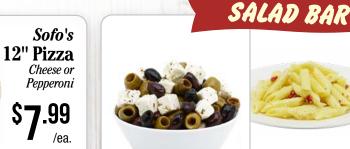

Varieties -7 oz

**Mixed Nuts** Gift Bag

Asst. Chocolates w/ Soft Nut Filling 6.8 oz

Devon's Mackinac Island Fudge Co.

Fudge - 70z Caramel Apple or Pumpkin Pie

Sofo's 14" Woodoven Crust S**Q** 99

Greek **Feta Salad** 

WINES

Sofo's Own **Penne Pasta Salad** 

Sofo's Own Cole Slaw