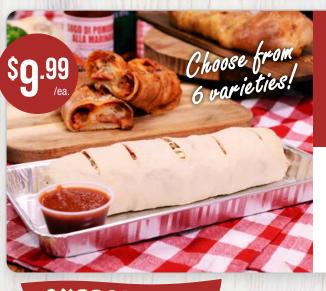

# Sofo's

Try our October Stromboli of the Month "Veggie Stromboli"

Save with the Stromboli of the month!

/ea.

CHIANTI

como Mo

crushed red berry and floral flavors.

perk up a core of